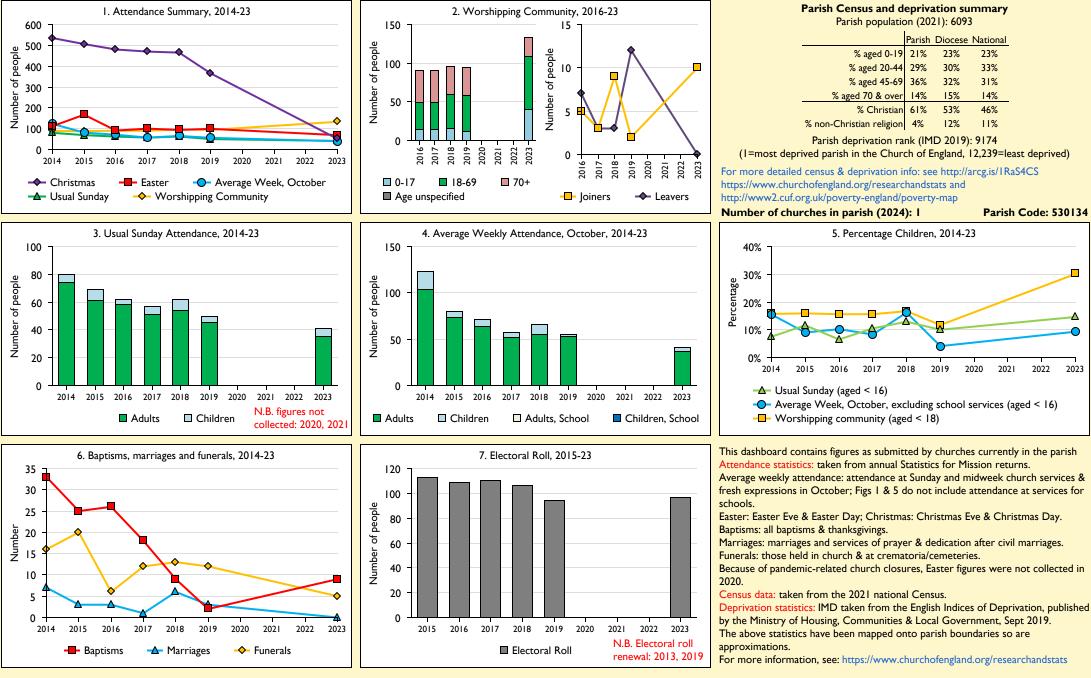

## SfM Dashboard for the Parish of Walton-le-Dale Saint Leonard in the deanery of LEYLAND

Variations in attendance from year to year may be the result of changes in the number of churches that submitted returns, or changes in parish/benefice structure. Number of churches included in returns: 2014 1;2015 1;2016 1;2017 1;2018 1;2019 1;2020 0;2021 0;2022 0;2023 1.